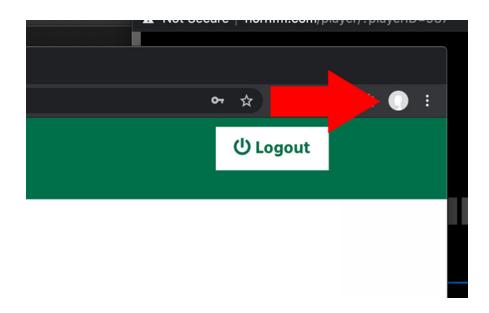

**Chrome users:** If you are using Google Chrome, your Google account login is stored in the browser itself. **You must log out of your non-BCS account in Chrome before logging into the Brentwood Christian website!** 

You can verify you're current logged in session at the top right of the Google Chrome browser.